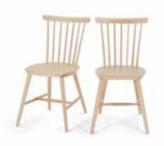

Deauville Dining Chairs, Oak £159 £129 a pair

Darcey Shelves, Oak <del>£299</del> £279

Bramante Square Extending Dining Table, Grey £399 £349

Accessories make all the difference. A patterned rug here, a cool lamp there, and hey presto - brand new look.