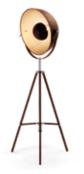

Cohen Table Lamp, Arcade Green and Natural Oak £55 £39

Plume Pendant Lamp and Plumen 001 Bulb, Smoke Blue, £99 £59

Sensé Touch-free Bin 30L, Stainless Steel £39 £29

Chicago Floor Lamp, Antique Copper and Gold £189 £139

# MADE COM

Chicago Floor Lamp, Antique Copper and Gold, £189

For more details of our showrooms, including what furniture you can see at each of them, opening hours and other useful bits of info, visit <u>made.com/showroom</u>.

Chicago Floor Lamp, Antique Copper and Gold, £189

### MADE COM **GREAT DESIGN DIRECT FROM THE MAKERS**

Chicago Floor Lamp, Antique Copper and Gold, £189