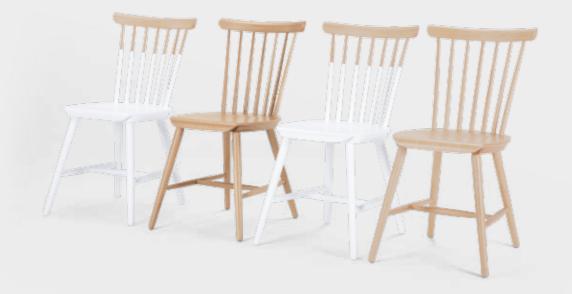

## DINING

Edelweiss Bar Chairs, Walnut and Black  $\pounds179$  £149 a pair

Edelweiss Round Dining Table, Ash and White £259 £229

Wilton Chair, Teira Blue <del>£129</del> £99