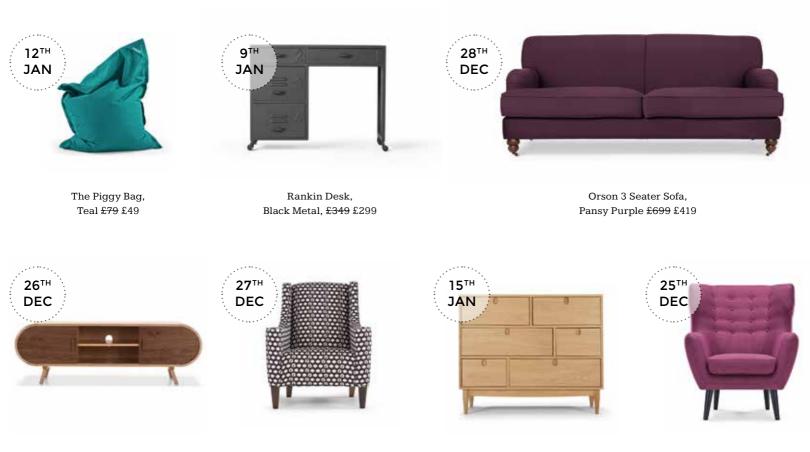

#### FLASH SALES. FOR THE BRAVE.

Ready for the fast lane? Good. Because our flash sales start from late December. There'll be big reductions on some of our hottest collections but only for 24 hours - so you've got to be quick. Save these dates or check the site daily.

Stow Sideboard, Vintage Brass <del>£599</del> £499

Range Side Table, Solid Oak and Copper <del>£159</del> £129

Finlay Kingsize Bed with Storage, Persian Grey <del>£599</del> £499

Hooper Media Unit, Walnut <del>£219</del> £179

Aveiro Extending Dining Table, Dark Stain Oak and Grey <del>£699</del> £599

Ritchie 3 Seater Sofa, Ochre Yellow <del>£599</del> £499 Linus Bunk Bed, Pine and White <del>£499</del> £399

Fonteyn Media Unit, Oak and Walnut <del>£499</del> £399 Juke Armchair, Hexagonal Spot <del>£499</del> £449 Penn Chest of Drawers, Oak <del>£499</del> £399 Kubrick Wing Back Chair, Plum Purple £379 £299