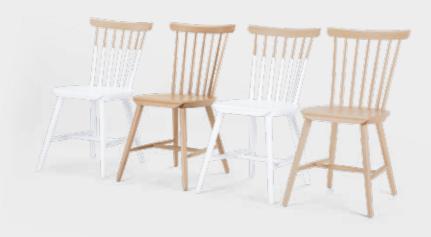

## DINING

Edelweiss Bar Chairs, Walnut and Black  $\pounds179$  £149 a pair

Edelweiss Round Dining Table, Ash and White £259 £229

Wilton Chair, Teira Blue <del>£129</del> £99