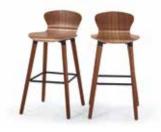

## DINING

Edelweiss Bar Chairs, Walnut and Black  $\pounds179$  £149 a pair

Edelweiss Round Dining Table, Ash and White £259 £229

Wilton Chair, Teira Blue <del>£129</del> £99