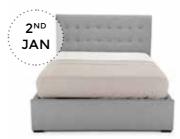

Stow Sideboard, Vintage Brass <del>£599</del> £499

Range Side Table, Solid Oak and Copper <del>£159</del> £129

Finlay Kingsize Bed with Storage, Persian Grey <del>£599</del> £499

Hooper Media Unit, Walnut <del>£219</del> £179