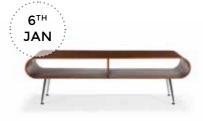

Aveiro Extending Dining Table, Dark Stain Oak and Grey <del>£699</del> £599

Ritchie 3 Seater Sofa, Ochre Yellow <del>£599</del> £499 Linus Bunk Bed, Pine and White <del>£499</del> £399

Fonteyn Media Unit, Oak and Walnut <del>£499</del> £399 Juke Armchair, Hexagonal Spot <del>£499</del> £449 Penn Chest of Drawers, Oak <del>£499</del> £399 Kubrick Wing Back Chair, Plum Purple £379 £299