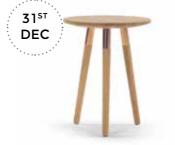

Stow Sideboard, Vintage Brass <del>£599</del> £499

Range Side Table, Solid Oak and Copper <del>£159</del> £129

Finlay Kingsize Bed with Storage, Persian Grey <del>£599</del> £499

Hooper Media Unit, Walnut <del>£219</del> £179