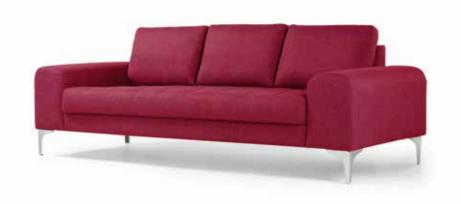

#### **OUR PICK**

POUR YOURSELF A BOURBON, KICK BACK AND ENJOY FLYNN'S GENTLEMAN'S CLUB VIBE. FINISHED WITH A BUTTONED BACK, SOLID BIRCH LEGS AND A CONTEMPORARY RECTANGULAR FRAME.

Flynn 3 Seater Sofa, Midnight Black <del>£699</del> £649