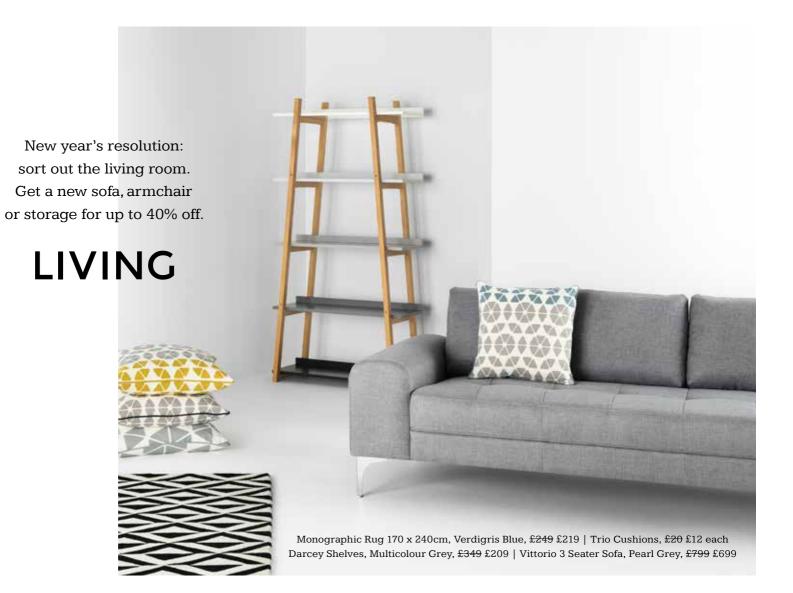

Deauville Dining Chairs, Oak £159 £129 a pair

Darcey Shelves, Oak <del>£299</del> £279

Bramante Square Extending Dining Table, Grey £399 £349

Accessories make all the difference. A patterned rug here, a cool lamp there, and hey presto - brand new look.