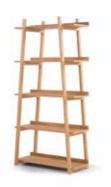

Rubens Wing Back Armchair, Kelp Green Wool Mix <del>£399</del> £349 Polygon Shelving Unit, Ash <del>£329</del> £299 Jazz Club 2 Seater Sofa, Cognac <del>£449</del> £349

You've treated everyone else, now focus on number one. Create the room you've always wanted from our sale selection.