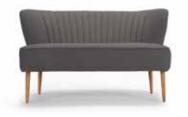

Bouji Right Hand Facing Chaise, Biscuit Beige <del>£349</del> £299 Lansdowne Wardrobe, Natural Walnut <del>£849</del> £799 Lansdowne Double Bed, Walnut and Heron Grey <del>£599</del> £449

Make-do dining furniture? So last year. Bring some sophistication with a new table and chairs. Especially while they're on sale.