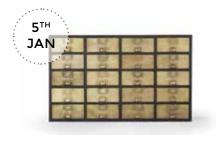

Stow Sideboard, Vintage Brass <del>£599</del> £499

Range Side Table, Solid Oak and Copper <del>£159</del> £129

Finlay Kingsize Bed with Storage, Persian Grey <del>£599</del> £499

Hooper Media Unit, Walnut <del>£219</del> £179