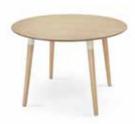

## DINING

Edelweiss Bar Chairs, Walnut and Black  $\pounds179$  £149 a pair

Edelweiss Round Dining Table, Ash and White £259 £229

Wilton Chair, Teira Blue <del>£129</del> £99