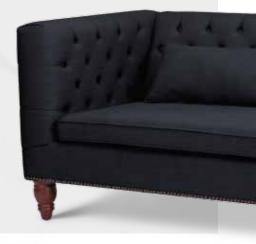

#### **OUR PICK**

POUR YOURSELF A BOURBON, KICK BACK AND ENJOY FLYNN'S GENTLEMAN'S CLUB VIBE. FINISHED WITH A BUTTONED BACK, SOLID BIRCH LEGS AND A CONTEMPORARY RECTANGULAR FRAME.

Flynn 3 Seater Sofa, Midnight Black <del>£699</del> £649