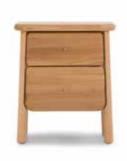

# BEDROOM

Bergerac Storage Stool, Stone with Contrast Piping <del>£99</del> £79

Jonah Bedside Table, Oak and Brass £199 £149