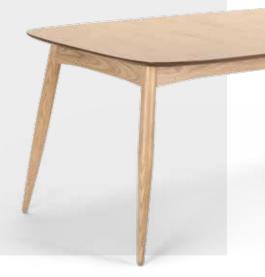

#### **OUR PICK**

WE WENT WITH A MODERN, PARED-BACK DESIGN FOR DEAUVILLE. WE CERTAINLY HAVEN'T SCRIMPED ON PRACTICALITY THOUGH. JUST ADD IN THE EXTENSION LEAF TO GO FROM 6 DINERS TO 8.

Deauville Extending Dining Table, Ash  $\frac{1}{500}$  £299