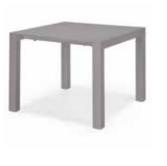

Deauville Dining Chairs, Oak £159 £129 a pair

Darcey Shelves, Oak <del>£299</del> £279

Bramante Square Extending Dining Table, Grey £399 £349

Accessories make all the difference. A patterned rug here, a cool lamp there, and hey presto - brand new look.