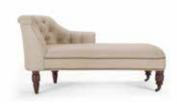

Bouji Right Hand Facing Chaise, Biscuit Beige <del>£349</del> £299 Lansdowne Wardrobe, Natural Walnut <del>£849</del> £799 Lansdowne Double Bed, Walnut and Heron Grey <del>£599</del> £449

Make-do dining furniture? So last year. Bring some sophistication with a new table and chairs. Especially while they're on sale.