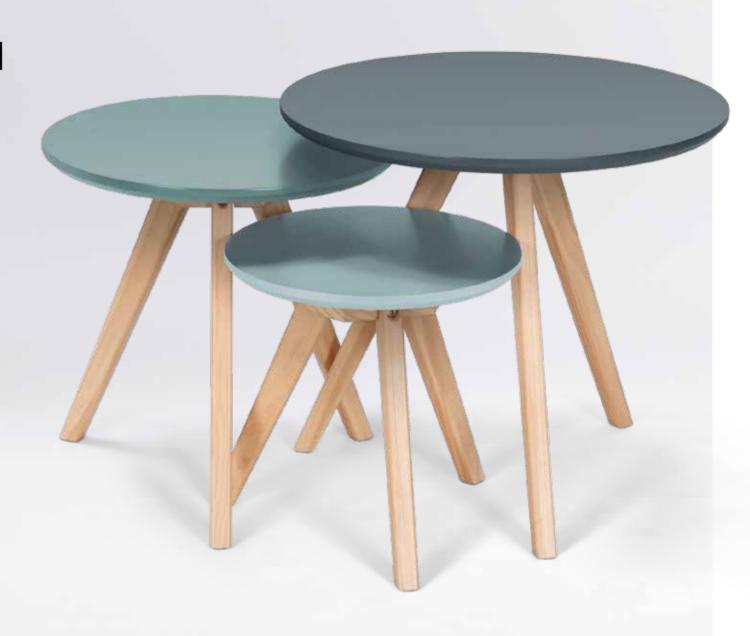

THE BIG CUT



MADE.COM

£79 £99, 3 x Orion Side Tables, Blue

#### THE BIG CUT IS ON

We promised to give customers a better deal than the high street: we delivered. We said we'd never compromise on quality or design: we delivered.

We said we'd make big cuts in our sale.

Guess what - we delivered.

From accessories to sofas, we showed no mercy.

Slashing up to 40% off prices so you can refresh your home without spending a fortune.

The sale ends August 2nd - refurbish before then and show your budget who's boss.

£25 off\*
Shop online
with code BIGCUT

**SALE ENDS 2 AUGUST** 



#### SHOP SALE ONLINE AT MADE.COM OR CALL US ON 03442 571 888



Jonah 3 Seater Sofa, Cobalt Velvet £699 £629



Tekari Rug 120 x 170cm, Pale Teal £169 £135

# **LIVING**Hottie sofa on sale - over there. Go on, you've got this. Make a move while it's still available.

Build on the look with some sale living room pieces, too.



Ritchie 3 Seater Sofa, Anthracite Grey with Rainbow Buttons \$599 \$539



Aula Nesting Coffee Tables, Black and Grey £299 £249













### LIGHTING & ACCESSORIES

Between you and us, changing your accessories is the thriftiest way to create a new look on a shoestring. You didn't hear that from us.





#### STEAL OF THE DAY

Every day from 2nd July, one of our hottest collections will go on sale.



Mendini 3 Seater Sofa, Anthracite Grey <del>£699</del> £599