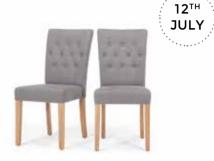

Hooper Storage Coffee Table, Walnut

Flynn Dining Chairs, Graphite Grey £149 £129 a pair

15<sup>™</sup> **JULY** 

Rubens Wing Back Armchair, Nickel Grey Wool Mix £399 £329

Large Bow Lamp, Chrome <del>£99</del> £79