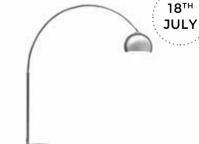

Hooper Storage Coffee Table, Walnut

Flynn Dining Chairs, Graphite Grey £149 £129 a pair

15<sup>™</sup> **JULY** 

Rubens Wing Back Armchair, Nickel Grey Wool Mix £399 £329

Large Bow Lamp, Chrome <del>£99</del> £79