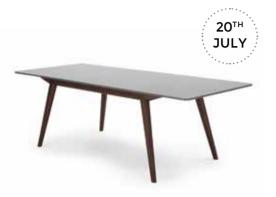

Hooper Storage Coffee Table, Walnut

Flynn Dining Chairs, Graphite Grey £149 £129 a pair

15<sup>™</sup> **JULY** 

Rubens Wing Back Armchair, Nickel Grey Wool Mix £399 £329

Large Bow Lamp, Chrome <del>£99</del> £79