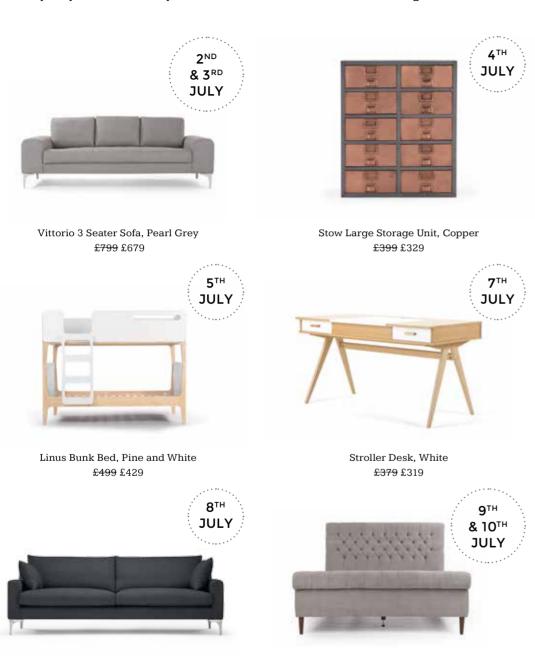

#### STEAL OF THE DAY

Every day from 2nd July, one of our hottest collections will go on sale.

Mendini 3 Seater Sofa, Anthracite Grey <del>£699</del> £599

Orkney Kingsize Bed, Owl Grey £849 £719

But there won't be much time - only 24-48hrs per collection, from midnight. Get in there first - save these dates or check the site daily.

Hooper Storage Coffee Table, Walnut

Flynn Dining Chairs, Graphite Grey £149 £129 a pair

15<sup>™</sup> **JULY** 

Rubens Wing Back Armchair, Nickel Grey Wool Mix £399 £329

Large Bow Lamp, Chrome <del>£99</del> £79