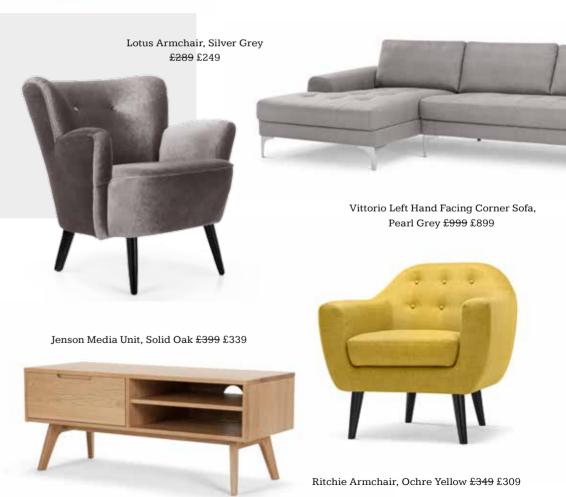

big cuts in our sale.

Guess what - we delivered.

From accessories to sofas, we showed no mercy.

Slashing up to 40% off prices so you can refresh your home without spending a fortune.

The sale ends August 2nd - refurbish before then and show your budget who's boss.

£25 off\*
Shop online
with code BIGCUT

**SALE ENDS 2 AUGUST** 



#### SHOP SALE ONLINE AT MADE.COM OR CALL US ON 03442 571 888



Jonah 3 Seater Sofa, Cobalt Velvet £699 £629



Tekari Rug 120 x 170cm, Pale Teal £169 £135

# **LIVING**Hottie sofa on sale - over there. Go on, you've got this. Make a move while it's still available.

Build on the look with some sale living room pieces, too.



Ritchie 3 Seater Sofa, Anthracite Grey with Rainbow Buttons \$599 \$539



Aula Nesting Coffee Tables, Black and Grey £299 £249













### LIGHTING & ACCESSORIES

Between you and us, changing your accessories is the thriftiest way to create a new look on a shoestring. You didn't hear that from us.





#### STEAL OF THE DAY

Every day from 2nd July, one of our hottest collections will go on sale.



Mendini 3 Seater Sofa, Anthracite Grey <del>£699</del> £599

Orkney Kingsize Bed, Owl Grey £849 £719

But there won't be much time - only 24-48hrs per collection, from midnight. Get in there first - save these dates or check the site daily.







Hooper Storage Coffee Table, Walnut







Flynn Dining Chairs, Graphite Grey £149 £129 a pair

15<sup>™</sup> **JULY** 

Rubens Wing Back Armchair, Nickel Grey Wool Mix £399 £329

Large Bow Lamp, Chrome <del>£99</del> £79

Chou Sofa Bed, Cygnet Grey £329 £279

### STEAL OF T