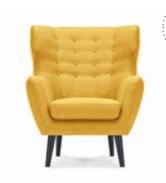

Kubrick Wing Back Chair, Ochre Yellow £379 £319

**22<sup>ND</sup>** 

**JULY** 

Bramante Extending Dining Table, White £499 £429

Otto 3 Seater Sofa, Tan Premium Leather £1199 £1029