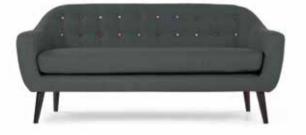

# **LIVING**Hottie sofa on sale - over there. Go on, you've got this. Make a move while it's still available.

Build on the look with some sale living room pieces, too.

Ritchie 3 Seater Sofa, Anthracite Grey with Rainbow Buttons \$599 \$539