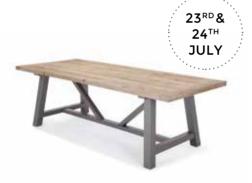

### STEAL OF THE DAY continued

Aveiro Extending Dining Table, Dark Stain Oak and Grey £699 £599

Iona Dining Table, Solid Wood and Grey £599 £499

29TH

**JULY** 

Scott 3 Seater Sofa, Grass Cotton Velvet £999 £849

Kubrick Wing Back Chair, Ochre Yellow £379 £319

**22<sup>ND</sup>** 

**JULY** 

Bramante Extending Dining Table, White £499 £429

Otto 3 Seater Sofa, Tan Premium Leather £1199 £1029