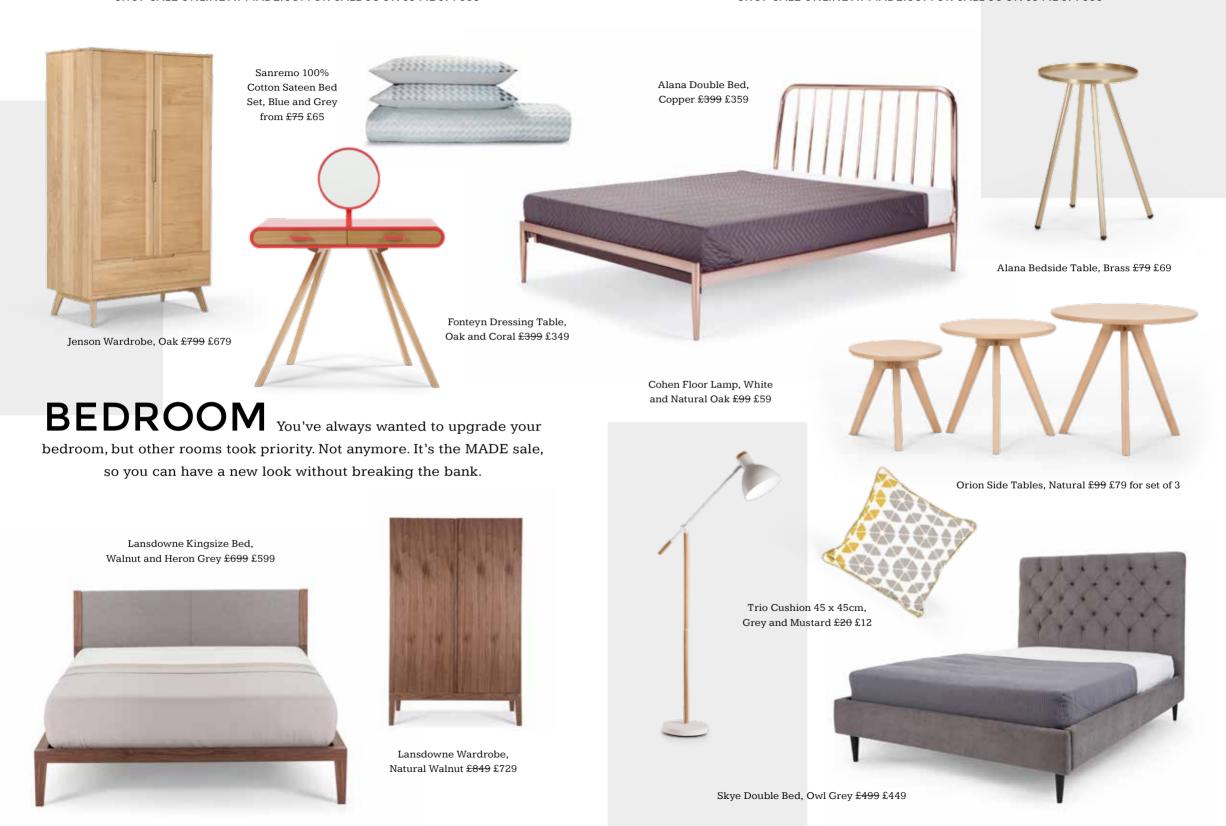

# **LIVING**Hottie sofa on sale - over there. Go on, you've got this. Make a move while it's still available.

Build on the look with some sale living room pieces, too.

Ritchie 3 Seater Sofa, Anthracite Grey with Rainbow Buttons \$599 \$539