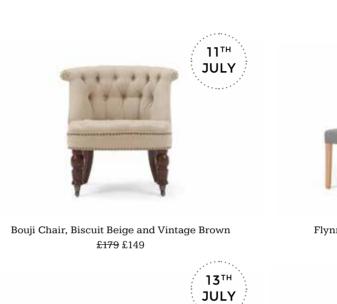

### STEAL OF THE DAY continued

Aveiro Extending Dining Table, Dark Stain Oak and Grey £699 £599

Iona Dining Table, Solid Wood and Grey £599 £499

29TH

**JULY** 

Scott 3 Seater Sofa, Grass Cotton Velvet £999 £849

Kubrick Wing Back Chair, Ochre Yellow £379 £319

**22<sup>ND</sup>** 

**JULY** 

Bramante Extending Dining Table, White £499 £429

Otto 3 Seater Sofa, Tan Premium Leather £1199 £1029