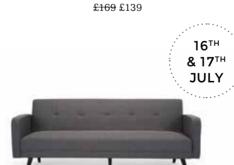

sale - over there. Go on, you've got this. Make a move while it's still available.

Build on the look with some sale living room pieces, too.



Ritchie 3 Seater Sofa, Anthracite Grey with Rainbow Buttons \$599 \$539



Aula Nesting Coffee Tables, Black and Grey £299 £249













### LIGHTING & ACCESSORIES

Between you and us, changing your accessories is the thriftiest way to create a new look on a shoestring. You didn't hear that from us.





#### STEAL OF THE DAY

Every day from 2nd July, one of our hottest collections will go on sale.



Mendini 3 Seater Sofa, Anthracite Grey <del>£699</del> £599

Orkney Kingsize Bed, Owl Grey £849 £719

But there won't be much time - only 24-48hrs per collection, from midnight. Get in there first - save these dates or check the site daily.







Hooper Storage Coffee Table, Walnut







Flynn Dining Chairs, Graphite Grey £149 £129 a pair

15<sup>™</sup> **JULY** 

Rubens Wing Back Armchair, Nickel Grey Wool Mix £399 £329

Large Bow Lamp, Chrome <del>£99</del> £79

Chou Sofa Bed, Cygnet Grey £329 £279

### STEAL OF THE DAY continued



Aveiro Extending Dining Table, Dark Stain Oak and Grey £699 £599



Iona Dining Table, Solid Wood and Grey £599 £499

29TH

**JULY** 



Scott 3 Seater Sofa, Grass Cotton Velvet £999 £849



Kubrick Wing Back Chair, Ochre Yellow £379 £319



**22<sup>ND</sup>** 

**JULY** 



Bramante Extending Dining Table, White £499 £429



Otto 3 Seater Sofa, Tan Premium Leather £1199 £1029

#### MADE COM

#### Ways to shop

Connect with us at MADE.COM

Call us on 03442 571 888

Monday - Friday: 8am - 8pm Satu