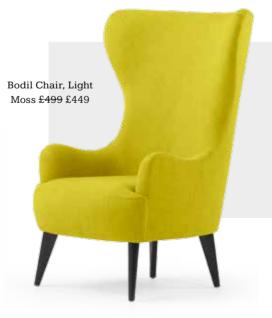

# **LIVING**Hottie sofa on sale - over there. Go on, you've got this. Make a move while it's still available.

Build on the look with some sale living room pieces, too.

Ritchie 3 Seater Sofa, Anthracite Grey with Rainbow Buttons \$599 \$539