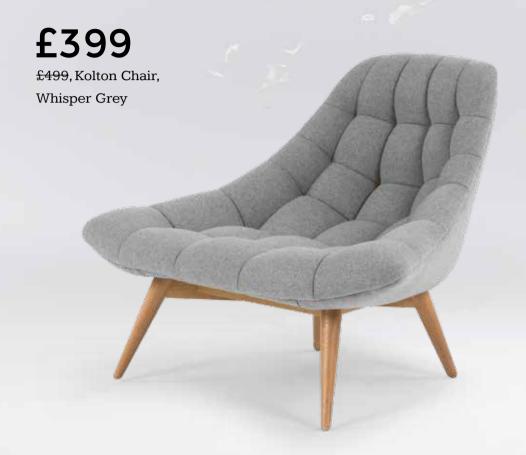

£279

### STEAL OF THE DAY continued



Aveiro Extending Dining Table, Dark Stain Oak and Grey £699 £599



Iona Dining Table, Solid Wood and Grey £599 £499

29TH

**JULY** 



Scott 3 Seater Sofa, Grass Cotton Velvet £999 £849



Kubrick Wing Back Chair, Ochre Yellow £379 £319



**22<sup>ND</sup>** 

**JULY** 



Bramante Extending Dining Table, White £499 £429



Otto 3 Seater Sofa, Tan Premium Leather £1199 £1029

#### MADE COM

#### Ways to shop

Connect with us at MADE.COM

Call us on 03442 571 888

Monday - Friday: 8am - 8pm Saturday & Sunday: 10am - 6pm

Come and see us at

LONDON

100 CHARING CROSS ROAD, WC2H 0JG

TOP FLOOR, REDBRICK, 218 BRADFORD ROAD BATLEY, WF176JF

**GROUND FLOOR, METQUARTER** 35 WHITECHAPEL, L1 6DA

£25 off\* Shop online with code **BIGCUT** 



## MADE COM



£25 off\* Shop online with code BIGCUT



## MADE<sub>®</sub>COM

£399 £499, Kolton Chair,

Whisper Grey