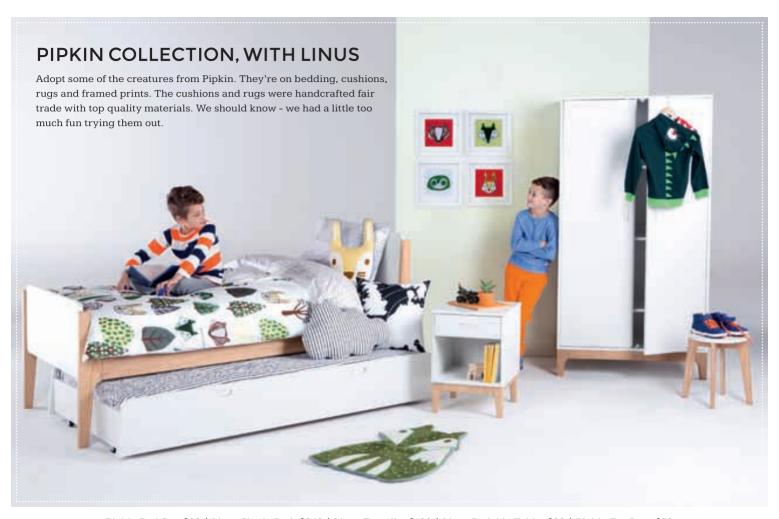

Pipkin Bed Set, £39 | Linus Single Bed, £249 | Linus Trundle, £199 | Linus Bedside Table, £99 | Pipkin Fox Rug, £59

Pipkin Framed Artwork, £39 each | Linus Wardrobe, £299 | Linus Stool, £49

 $Clockwise: Pipkin \ Cushions, £29 \ each \ | \ Linus \ High \ Bed, £499 \ | \ Pipkin \ Owl \ Artwork, £39 \ | \ Linus \ Cupboard, £149 \ | \ Cupboard, £14$ 