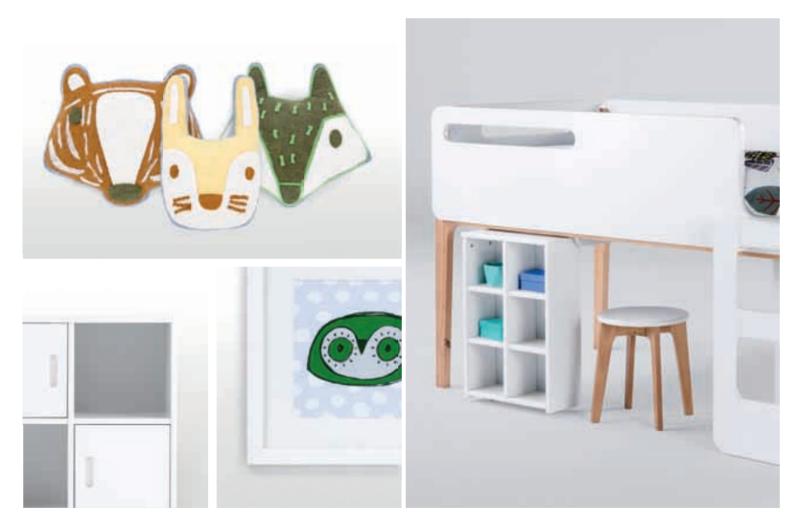

Pipkin Bed Set, £39 | Linus Single Bed, £249 | Linus Trundle, £199 | Linus Bedside Table, £99 | Pipkin Fox Rug, £59

Pipkin Framed Artwork, £39 each | Linus Wardrobe, £299 | Linus Stool, £49

 $Clockwise: Pipkin \ Cushions, £29 \ each \ | \ Linus \ High \ Bed, £499 \ | \ Pipkin \ Owl \ Artwork, £39 \ | \ Linus \ Cupboard, £149 \ | \ Cupboard, £14$ 