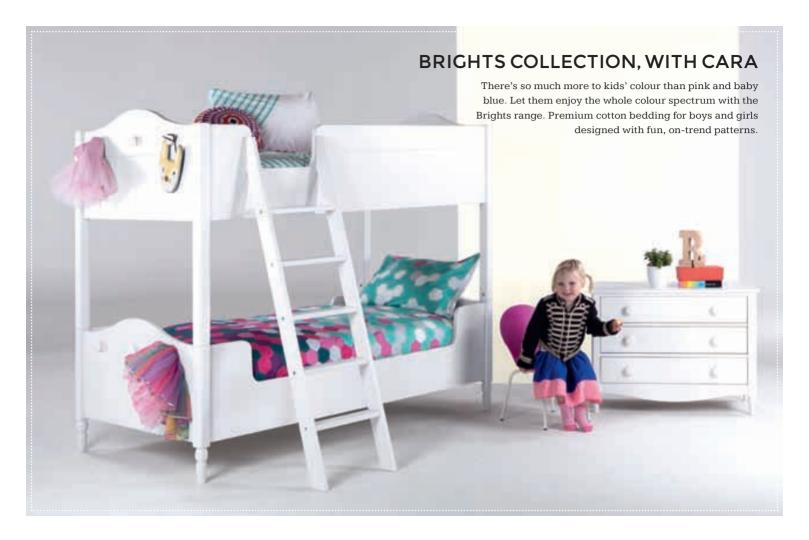

 $Clockwise: Brights Boys Bed Set, \pounds 39 \mid Cara Toy Box, \pounds 99 \mid Brights Stripes Boys Bed Set, \pounds 39 \mid 4 \times Mini Kitsch Chairs, \pounds 85 \mid Mini Kitsch Table, \pounds 39 \mid 4 \times Mini Kitsch Chairs, \pounds 85 \mid Mini Kitsch Table, \pounds 39 \mid 4 \times Mini Kitsch Chairs, \pounds 85 \mid Mini Kitsch Table, \pounds 39 \mid 4 \times Mini Kitsch Chairs, \pounds 85 \mid Mini Kitsch Chai$ 