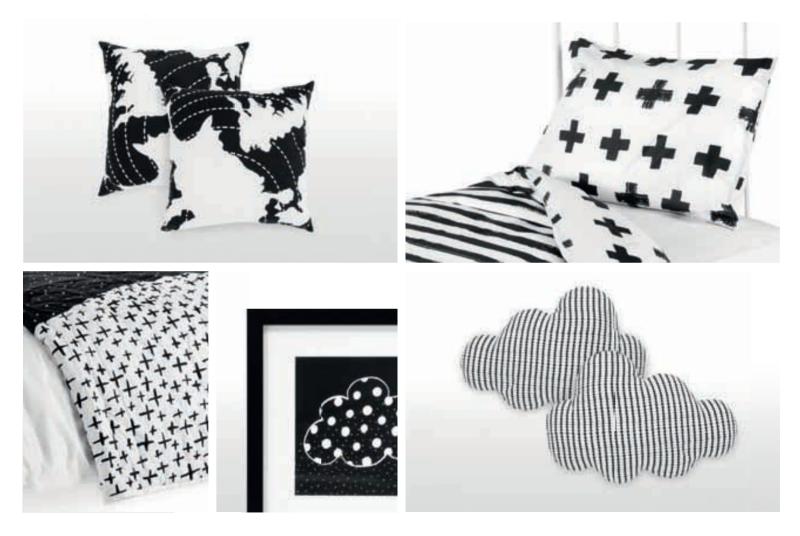

 $\textbf{Clockwise: Iso Map Cushion, £19 each \mid Iso Single Bed Set, £39 \mid Iso Cloud Cushions, £15 each \mid Iso Weather Framed Art, £39 \mid Iso Bedspread, £39}$ 

 $Clockwise: Folk\ Bed\ Set, \pounds 39\ |\ Folk\ Bedspread, \pounds 39\ |\ Iso\ Bedspread, \pounds 39\ |\ Folk\ Cushion, \pounds 15\ |\ Folk\ Round\ Cushion, \pounds 19\ |\ Folk\ Round\ Roun$ 