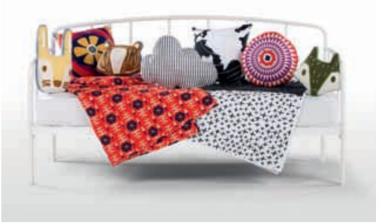

 $Clockwise: Brights Boys Bed Set, \pounds 39 \mid Cara Toy Box, \pounds 99 \mid Brights Stripes Boys Bed Set, \pounds 39 \mid 4 \times Mini Kitsch Chairs, \pounds 85 \mid Mini Kitsch Table, \pounds 39 \mid 4 \times Mini Kitsch Chairs, \pounds 85 \mid Mini Kitsch Table, \pounds 39 \mid 4 \times Mini Kitsch Chairs, \pounds 85 \mid Mini Kitsch Table, \pounds 39 \mid 4 \times Mini Kitsch Chairs, \pounds 85 \mid Mini Kitsch Chai$ 