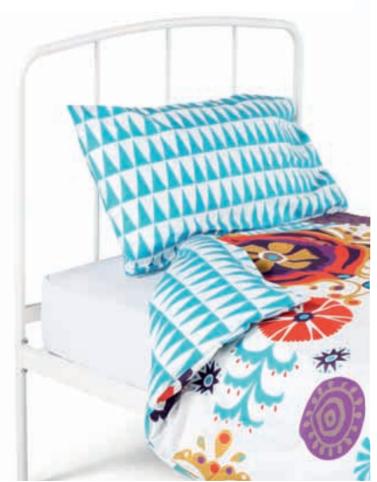

 $\textbf{Clockwise: Iso Map Cushion, £19 each \mid Iso Single Bed Set, £39 \mid Iso Cloud Cushions, £15 each \mid Iso Weather Framed Art, £39 \mid Iso Bedspread, £39}$ 

 $Clockwise: Folk\ Bed\ Set, \pounds 39\ |\ Folk\ Bedspread, \pounds 39\ |\ Iso\ Bedspread, \pounds 39\ |\ Folk\ Cushion, \pounds 15\ |\ Folk\ Round\ Cushion, \pounds 19\ |\ Folk\ Round\ Roun$ 