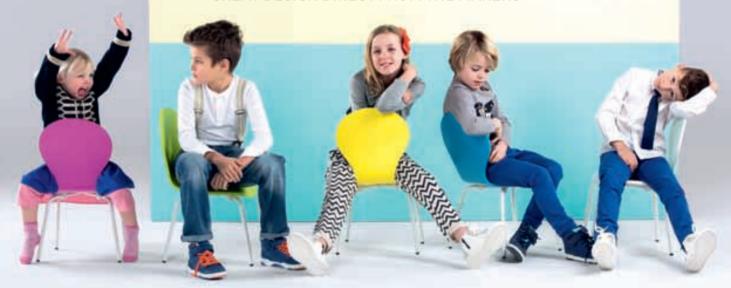

 $Clockwise: Brights Boys Bed Set, \pounds 39 \mid Cara Toy Box, \pounds 99 \mid Brights Stripes Boys Bed Set, \pounds 39 \mid 4 \times Mini Kitsch Chairs, \pounds 85 \mid Mini Kitsch Table, \pounds 39 \mid 4 \times Mini Kitsch Chairs, \pounds 85 \mid Mini Kitsch Table, \pounds 39 \mid 4 \times Mini Kitsch Chairs, \pounds 85 \mid Mini Kitsch Table, \pounds 39 \mid 4 \times Mini Kitsch Chairs, \pounds 85 \mid Mini Kitsch Chai$ 