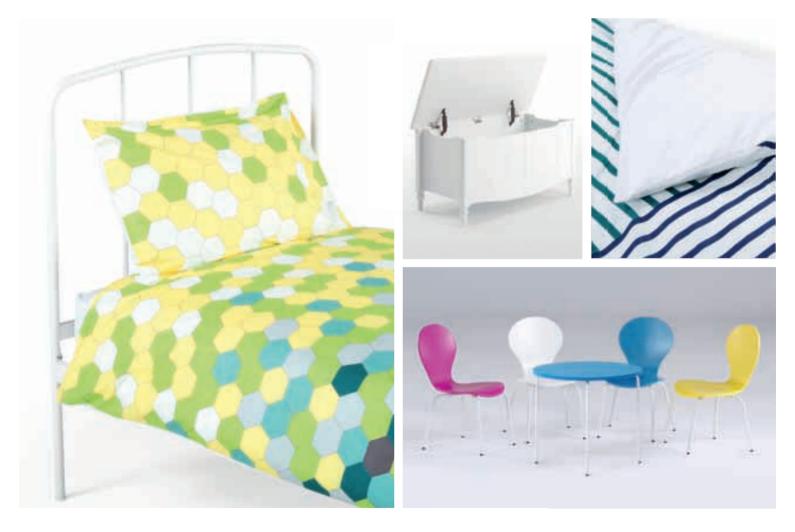

 $Clockwise: Brights Boys Bed Set, \pounds 39 \mid Cara Toy Box, \pounds 99 \mid Brights Stripes Boys Bed Set, \pounds 39 \mid 4 \times Mini Kitsch Chairs, \pounds 85 \mid Mini Kitsch Table, \pounds 39 \mid 4 \times Mini Kitsch Chairs, \pounds 85 \mid Mini Kitsch Table, \pounds 39 \mid 4 \times Mini Kitsch Chairs, \pounds 85 \mid Mini Kitsch Table, \pounds 39 \mid 4 \times Mini Kitsch Chairs, \pounds 85 \mid Mini Kitsch Chai$ 